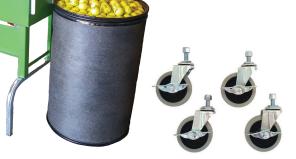

## CASTER WHEEL KIT OR LEG EXTENSION KIT

BOTH THE CYCLONE AND THE TYPHOON HAVE OPTIONAL LEG EXTENSIONS TO MAKE THE BALLWASHER TALLER OR CASTER KITS TO MAKE IT MOBILE. TALLER UNITS CAN DISPENSE INTO A BARREL.

DREBW18 CASTER KIT \$63.00
DREBW19 LEG EXTENSION KIT \$50.00