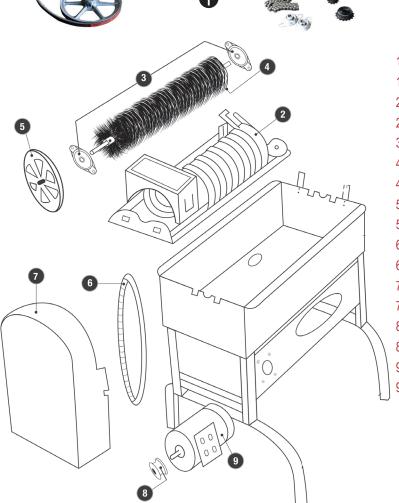

## RANGE BALLWASHER REPAIR PARTS

WE CARRY ALL OF THE PARTS YOU NEED TO KEEP YOUR BALLWASHER RUNNING SMOOTH INCLUDING REBUILD KITS WHEN IT IS TIME FOR MAINTENANCE.

|   | 1 | DREBW16   | REBUILD KIT - CYCLONE          | \$280.00  |
|---|---|-----------|--------------------------------|-----------|
|   | 1 | DREBW18-T | REBUILD KIT - TYPHOON          | \$600.00  |
|   | 2 | DREBW10   | CYCLONE SPIRAL                 | \$156.00  |
|   | 2 | DREBW13-T | TYPHOON SPIRAL                 | \$196.00  |
|   | 3 | DREBW06   | BRUSH BEARING                  | \$26.00   |
|   | 4 | DREBW07   | REPLACEMENT BRUSH - CYCLONE    | \$200.00  |
|   | 4 | DREBW07-T | REPLACEMENT BRUSH - TYPHOON    | \$470.00  |
|   | 5 | DREBW04   | LARGE PULLEY - CYCLONE         | \$56.00   |
|   | 5 | DREBW04-T | LARGE SPROCKET - TYPHOON       | \$31.00   |
|   | 6 | DREBW03   | DRIVE BELT - CYCLONE           | \$19.50   |
|   | 6 | DREBW03-T | DRIVE CHAIN - TYPHOON          | \$26.00   |
|   | 7 | DREBW15   | BELT GUARD - CYCLONE           | \$39.00   |
|   | 7 | DREBW14-T | CHAIN GUARD - TYPHOON          | \$30.00   |
|   | 8 | DREBW05   | SMALL PULLEY - CYCLONE         | \$18.00   |
| ١ | 8 | DREBW05-T | SMALL SPROCKET - TYPHOON       | \$21.00   |
|   | 9 | DREBW31   | 110 VOLT DRIVE MOTOR - CYCLONE | \$400.00  |
|   | 9 | DREBW31-T | 110 VOLT DRIVE MOTOR - TYPHOON | \$1300.00 |
| _ |   |           |                                |           |