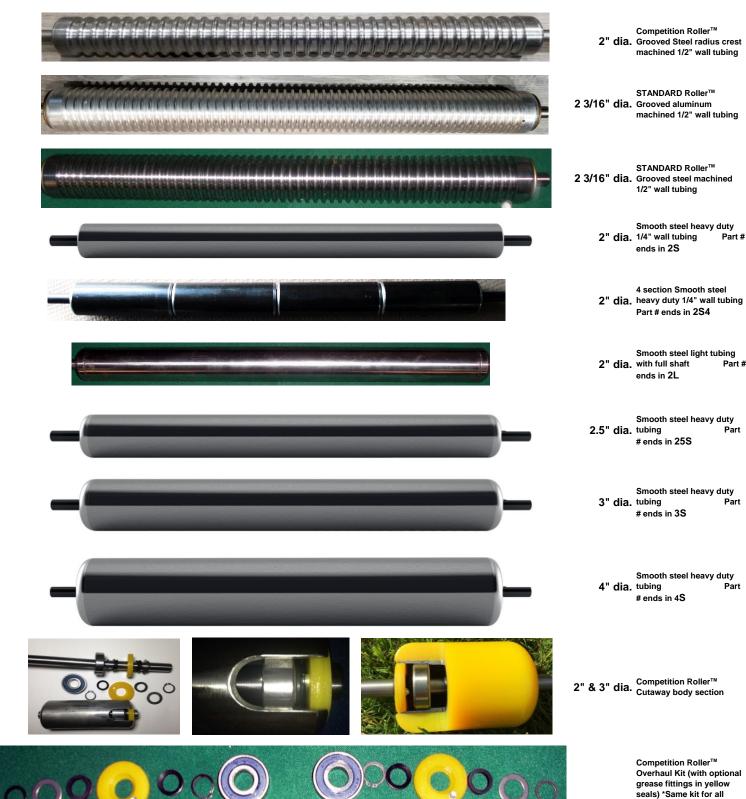

#### **ROLLER LINES and OPTIONS:**

Competition Rollers™ (Full length shafts and sealed bearings) \*ORIGINAL\* -Roller of choice for discerning professionals

- ★ Golfco has been making heavy duty, precision rollers exclusively for the golf & turf industry for 22 years. Our Competition Rollers™ were designed to accommodate almost any option of diameter, length and body style for any reel type and rotary deck mower used by golf courses and other discerning turf care professionals.
- ★ All of our Competition Rollers™ are made of heavy duty, precision steel tubing. We also produce polyurethane rollers. Polyurethane cast and bonded to steel provides exceptional high performance benefits unmatched by other materials. Polyurethane is a highly engineered elastomer similar to rubber but with far superior physical characteristics. <u>Our cast</u> polyurethane Competition Rollers™ provide exceptional wearability with abrasion resistance, toughness and shock absorbancy <u>unmatched by other material choices</u>. Your mowers will also benefit from the cushioning effect of polyurethane in rough, abusive environments.
- Polyurethane is exceptional at resisting debris buildup. It has no surface micro-pores (unlike metals). It resists absorption and adsorption of liquids and solids. Further, by resisting adherence of contaminants, our polyurethane rollers reduce the likelihood of contributing to transportation or transmigration of harmful microorganisms and diseases.
- + Polyurethane is resistant to extremes in temperature. It will not get hot to the touch in sunny applications like metal and therefor will not sear or stress your turf. Also, it reflects cold and is resistant to frost.
- ★ Competition Rollers™ incorporate a unique bearing, seal and shaft design that can be used in any application. All Competition Rollers™ utilize full length shafts and a bearing retainer system that is precise and reliable.
- ★ No regreasing required the sealed single row ball bearings allow for ease of maintenance. The bearings are filled with a superior quality "EP" (extreme pressure) grease. We have added proprietary, unique additional seals for enhanced protection against the elements and for retaining grease within the housing to prevent leakage. A sealed bearing configuration that actually holds up to the toughest applications.
- \* Each roller is rebuildable quickly and affordably the proven success of Golfco's sealed bearing design is taken to the next level.
- \* Stainless steel bearings are available as an upgrade upon request.
- An optional flush-mount grease fitting can be added that is fully protected against breakage within our proprietary exterior seal. This unique option allows for regreasing of the bearings at discretionary, customized intervals. Since the bearings remain sealed, you can regrease as often or little as you desire.
- Our patented grooved rollers have soft large radius corners to protect the turf and provide steerability. No solid debris will ever lodge between the grooves of our polyurethane rollers. (US Patent 5394681)
- \*\*\* New sectional rollers with multiple independent roller bodies on a single shaft now available. An advantage for tight turn conditions or to avoid skid marks on cleanup pass with greens mowers.

#### Pro Roller™ line (Enhanced Golfco designs with water pump style bearings)

Precision machined rollers with simple replaceable water pump style bearings (with integral shafts). Most Pro rollers are machined grooved or smooth from one piece solid steel or aluminum bar. All light steel tubing roller bodies and bearing hubs are TIG welded full circumference to last longer.

#### Standard Roller<sup>™</sup> line (Comparable to OEM style)

Golfco offers certain roller options that are visually similar to OEM style rollers. These rollers are produced and assembled to high precision standards. They are priced at or below any other manufacturers' comparable roller part.