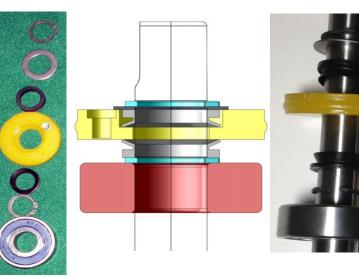

#### **ROLLER LINES and OPTIONS:**

Competition Rollers™ (Full length shafts and sealed bearings) \*ORIGINAL\* -Roller of choice for discerning professionals

- ★ Golfco has been making heavy duty, precision rollers exclusively for the golf & turf industry for 22 years. Our Competition Rollers™ were designed to accommodate almost any option of diameter, length and body style for any reel type and rotary deck mower used by golf courses and other discerning turf care professionals.
- ★ All of our Competition Rollers™ are made of heavy duty, precision steel tubing. We also produce polyurethane rollers. Polyurethane cast and bonded to steel provides exceptional high performance benefits unmatched by other materials. Polyurethane is a highly engineered elastomer similar to rubber but with far superior physical characteristics. <u>Our cast</u> polyurethane Competition Rollers™ provide exceptional wearability with abrasion resistance, toughness and shock absorbancy <u>unmatched by other material choices</u>. Your mowers will also benefit from the cushioning effect of polyurethane in rough, abusive environments.
- Polyurethane is exceptional at resisting debris buildup. It has no surface micro-pores (unlike metals). It resists absorption and adsorption of liquids and solids. Further, by resisting adherence of contaminants, our polyurethane rollers reduce the likelihood of contributing to transportation or transmigration of harmful microorganisms and diseases.
- + Polyurethane is resistant to extremes in temperature. It will not get hot to the touch in sunny applications like metal and therefor will not sear or stress your turf. Also, it reflects cold and is resistant to frost.
- ★ Competition Rollers™ incorporate a unique bearing, seal and shaft design that can be used in any application. All Competition Rollers™ utilize full length shafts and a bearing retainer system that is precise and reliable.
- ★ No regreasing required the sealed single row ball bearings allow for ease of maintenance. The bearings are filled with a superior quality "EP" (extreme pressure) grease. We have added proprietary, unique additional seals for enhanced protection against the elements and for retaining grease within the housing to prevent leakage. A sealed bearing configuration that actually holds up to the toughest applications.
- \* Each roller is rebuildable quickly and affordably the proven success of Golfco's sealed bearing design is taken to the next level.
- \* Stainless steel bearings are available as an upgrade upon request.
- An optional flush-mount grease fitting can be added that is fully protected against breakage within our proprietary exterior seal. This unique option allows for regreasing of the bearings at discretionary, customized intervals. Since the bearings remain sealed, you can regrease as often or little as you desire.
- Our patented grooved rollers have soft large radius corners to protect the turf and provide steerability. No solid debris will ever lodge between the grooves of our polyurethane rollers. (US Patent 5394681)
- \*\*\* New sectional rollers with multiple independent roller bodies on a single shaft now available. An advantage for tight turn conditions or to avoid skid marks on cleanup pass with greens mowers.

#### Common overhaul kit for all rollers (bearings, seals and retainers are the same).

One bearing kit (with the same components) for all Competition Rollers.

Customized sealed ball bearings that last without the need for re-greasing.

Bearings are completely filled with highest quality EP (extreme pressure) rated grease.

Stainless bearings available for special situations.

Special flush mount grease fittings are available to add (if you want to re-grease the bearings).

#### Full length shafts (increases integrity of the roller with less stress on body and bearings).