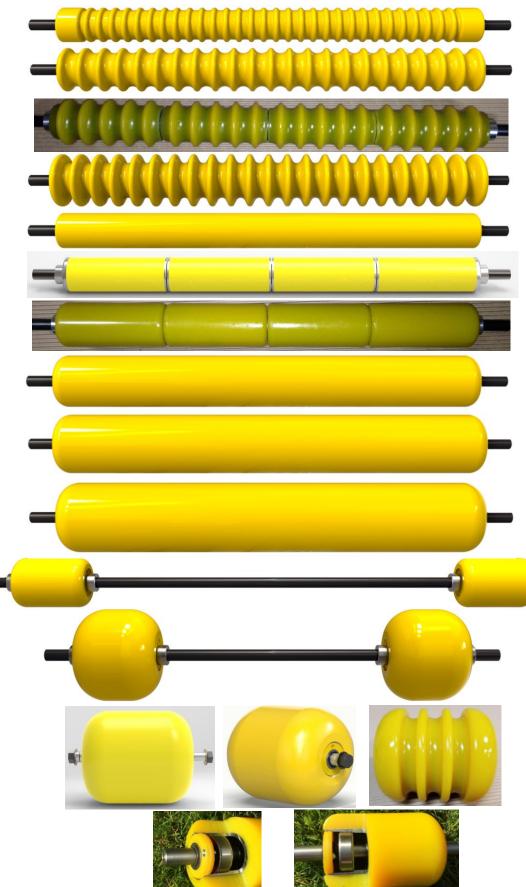

Yellow Polyurethane cast over Heavy Duty Steel Rollers™

2" dia. Grooved polyurethane & steel (.67" centers) Part # ends in 2CGH US Patent #5394681 Grooved polyurethane &

2.5" dia. steel (1" centers) Part # ends in 25CG US Patent #5394681

4 section Grooved polyurethane & steel (1" 2.5" dia. centers) Part # ends in 25CG4 US

Patent #5394681 Grooved polyurethane & steel (1" centers) Part # ends in 3CG US Patent #5394681

Smooth polyurethane & 2" dia. steel Part # ends in 2C

4 section Smooth 2" dia. polyurethane & steel Part # ends in 2C4

4 section Smooth 2.5" dia. polyurethane & steel Part # ends in 25C4

Smooth polyurethane & 3" dia. steel Part # ends in 3C

Smooth polyurethane & 3.5" dia. steel Part # ends in 7C

Smooth polyurethane & 4" dia. steel Part # ends in 4C

Smooth polyurethane & 3" dia. steel with 2 bodies Part # ends in 3Ct

Smooth polyurethane & 5" dia. steel with 2 bodies Part # ends in 5Ct

Smooth & Grooved polyurethane & steel 5" dia. Smooth Part # ends in 5C; Grooved Part # ends in 5CG

3" dia. Competition Roller™ Smooth polyurethane & steel with cut-away body section. Part #Z0604A3Cc Heavy Duty Steel Competition Rollers™