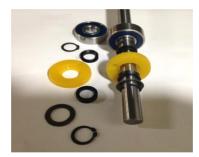

#### **ROLLER LINES and OPTIONS:**

Competition Rollers™ (Full length shafts and sealed bearings) \*ORIGINAL\* -Roller of choice for discerning professionals

- ★ Golfco has been making heavy duty, precision rollers exclusively for the golf & turf industry for 22 years. Our Competition Rollers™ were designed to accommodate almost any option of diameter, length and body style for any reel type and rotary deck mower used by golf courses and other discerning turf care professionals.
- ★ All of our Competition Rollers™ are made of heavy duty, precision steel tubing. We also produce polyurethane rollers. Polyurethane cast and bonded to steel provides exceptional high performance benefits unmatched by other materials. Polyurethane is a highly engineered elastomer similar to rubber but with far superior physical characteristics. <u>Our cast</u> polyurethane Competition Rollers™ provide exceptional wearability with abrasion resistance, toughness and shock absorbancy <u>unmatched by other material choices</u>. Your mowers will also benefit from the cushioning effect of polyurethane in rough, abusive environments.
- Polyurethane is exceptional at resisting debris buildup. It has no surface micro-pores (unlike metals). It resists absorption and adsorption of liquids and solids. Further, by resisting adherence of contaminants, our polyurethane rollers reduce the likelihood of contributing to transportation or transmigration of harmful microorganisms and diseases.
- + Polyurethane is resistant to extremes in temperature. It will not get hot to the touch in sunny applications like metal and therefor will not sear or stress your turf. Also, it reflects cold and is resistant to frost.
- ★ Competition Rollers™ incorporate a unique bearing, seal and shaft design that can be used in any application. All Competition Rollers™ utilize full length shafts and a bearing retainer system that is precise and reliable.
- ★ No regreasing required the sealed single row ball bearings allow for ease of maintenance. The bearings are filled with a superior quality "EP" (extreme pressure) grease. We have added proprietary, unique additional seals for enhanced protection against the elements and for retaining grease within the housing to prevent leakage. A sealed bearing configuration that actually holds up to the toughest applications.
- \* Each roller is rebuildable quickly and affordably the proven success of Golfco's sealed bearing design is taken to the next level.
- \* Stainless steel bearings are available as an upgrade upon request.
- An optional flush-mount grease fitting can be added that is fully protected against breakage within our proprietary exterior seal. This unique option allows for regreasing of the bearings at discretionary, customized intervals. Since the bearings remain sealed, you can regrease as often or little as you desire.
- Our patented grooved rollers have soft large radius corners to protect the turf and provide steerability. No solid debris will ever lodge between the grooves of our polyurethane rollers. (US Patent 5394681)
- \*\*\* New sectional rollers with multiple independent roller bodies on a single shaft now available. An advantage for tight turn conditions or to avoid skid marks on cleanup pass with greens mowers.

#### Common overhaul kit for all rollers (bearings, seals and retainers are the same).

One bearing kit (with the same components) for all Competition Rollers.

Customized sealed ball bearings that last without the need for re-greasing.

Bearings are completely filled with highest quality EP (extreme pressure) rated grease.

Stainless bearings available for special situations.

Special flush mount grease fittings are available to add (if you want to re-grease the bearings).

#### Full length shafts (increases integrity of the roller with less stress on body and bearings).