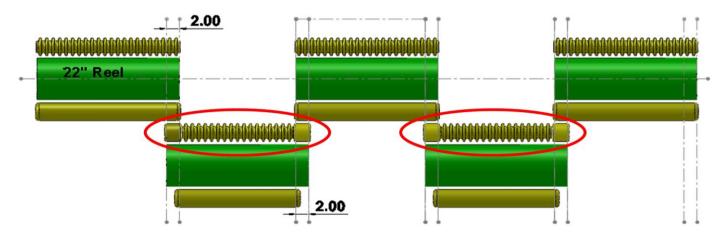

## PROBLEM: REEL OVERLAP SHADOWING

SOLUTION: GOLFCO 3 SECTION MIXED SURFACE ROLLER

Multi-head mowers are designed with overlap positioning of the forward and rear reels causing double cutting of the turf that is typically visible as 2"-3" wide shadowing pathways or lines.

## Golfco has developed an effective solution to this "double cut" shadowing as follows:

★ We created a special front roller assembly for the rear mower heads. This roller assembly has three design sections on the body as follows: a grooved roller center section combined with short width smooth surface sections on each end. The smooth roller sections are aligned with the overlap of the forward and rear reels and function to lay down the grass just prior to the cut of the rear reel. This significantly minimizes the cut from the rear reel at the overlap end position, thereby eliminating or greatly reducing the shadowing lines inherent in the "double cut".

The multi-section roller aids in diminishing scuffing or sliding of the roller during turns. We have made this roller using our popular ultra tough polyurethane cast over a heavy duty steel roller base and our Competition Roller sealed bearing assembly for optimal life and utility.