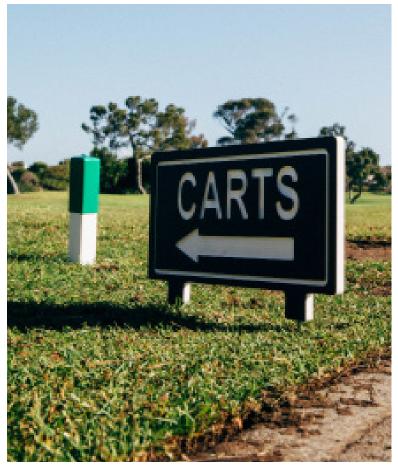

## DIRECTIONAL SIGNS

PW Premium Curved 12X18 Dirctional Sign

## FAIRWAY SIGNS

PW PERMA-CORE 5X10 INCH CARTS FAIRWAY SIGN

## TRAFFIC SIGNS

CUSTOMIZABLE GOLF COURSE TRAFFIC SIGNS