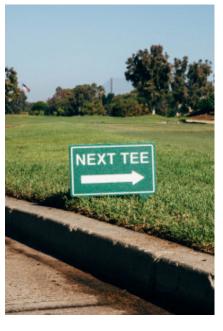

## TRAFFIC CONTROL





# EVERYTHING YOU NEED TO MANAGE YOUR PLAYER TRAFFIC.

STAKES | ROPES | MARKING PAINT | SIGNAGE











17952 LYONS CIRCLE HUNTINGTON BEACH, CA 92647

FIND US ON SOCIAL!



SCAN THE QR CODE TO BROWSE ALL TRFFIC CONTROL PRODUCTS ONLINE! Shop from our wide selection of traffic control products that direct the flow course vehicles, players, and spectators off the course and any other work sites. We have everything you need to coordinate, setup, manage your traffic.

#### ROPE STAKES

PW PREMIUM GREEN ROPE STAKES



## HAZARD STAKES

PW PREMIUM HAZARD STAKES



## QUICK STAKES

PW PREMIUM QUICK STAKES



## **GOLF COURSE ROPE SPOOLS**

1/4 INCH BRAIDED GOLF COURSE ROPE



## GOLF COURSE ROPE CHAIN SPOOLS

PLASTIC GOLF COURSE CHAIN



#### MARKING PAINT

RUST-OLEUM PRECISION TURF MARKING PAINT



## MARKING PAINT MACHINES

PAINT STRIPING MACHINE



## DIRECTIONAL SIGNS

PW Premium Curved 12X1