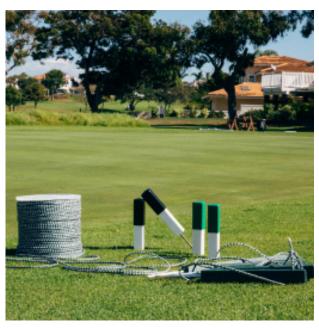

#### ROPE STAKES

PW PREMIUM GREEN ROPE STAKES

## **GOLF COURSE ROPE SPOOLS**

1/4 INCH BRAIDED GOLF COURSE ROPE