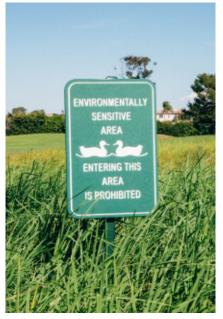

#### **ALUMINUM GOLF COURSE SIGNS**

**COURSE CLOSURE SIGNS** 

**GOLF COURSE TRAFFIC SIGNS** 

REFILL DIVOT **BOTTLE SIGNS** 

**DRIVING RANGE** INFORMATIONAL SIGNS

**NO CARTS TODAY** SIGNS

PREMIUM CURVED **ALUMINUM SIGNS** 