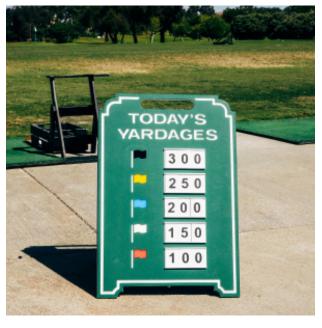

YARDAGE EASEL

DIVOT **RANGE SIGNS** 

**ENTER/EXIT** 

FOR MORE PERMA-CORE SIGN OPTIONS, VISIT OUR WEBSITE OR PAGES 10-25 IN OUR CATALOG.