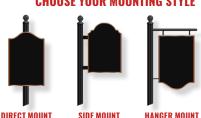

# **CHOOSE YOUR MOUNTING STYLE**

FOR MORE BRONZE SIGN OPTIONS, VISIT OUR WEBSITE OR PAGES 6-9 IN OUR CATALOG.